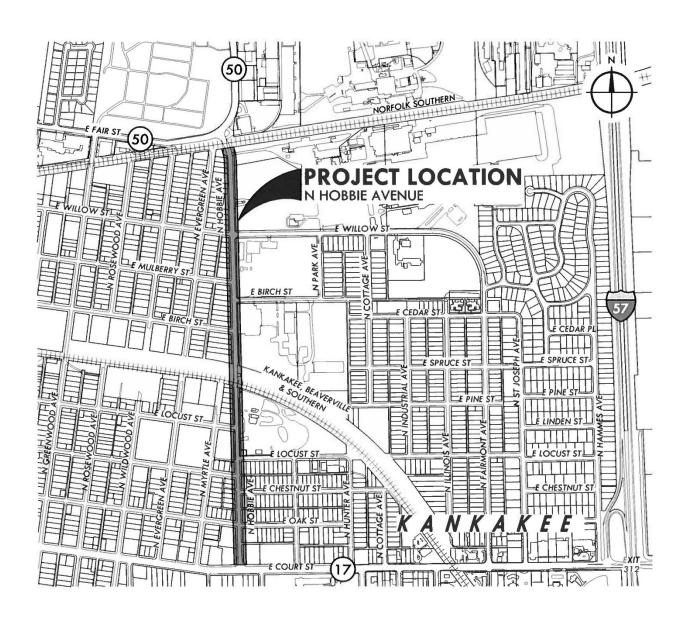

| Local Projects – FY 2022                                                   | IV-8   |
|----------------------------------------------------------------------------|--------|
| Section 5: State Highway Element                                           | V-1    |
| State Projects – FY 2019                                                   | V-2    |
| State Projects – FY 2020                                                   | V-6    |
| State Projects – FY 2021                                                   | V-10   |
| State Projects – FY 2022                                                   | V-14   |
| Section 6: Bicycle and Pedestrian Element                                  | VI-1   |
| Bicycle Projects – FY 2019                                                 | VI-2   |
| Bicycle Projects – FY 2020                                                 | VI-4   |
| Bicycle Projects – FY 2021                                                 | VI-6   |
| Bicycle Projects – FY 2022                                                 | VI-8   |
| Section 7: Opportunities for Public Involvement                            | VIII-1 |
| Citizen Involvement and Participation                                      | VIII-1 |
| Published Website Ad                                                       | VIII-1 |
| Section 8: Public Participation Plan                                       | VIII-1 |
| Section A: Participation Plan Elements                                     | VIII-1 |
| Section B: Disposition of Significant Comments                             | VIII-3 |
| Section C: Agency Consultation on Other Planning Activities                | VIII-3 |
| Section D: Public Participation Plan Evaluation                            | VIII-4 |
| Section E: Interested Parties/Identified Stakeholders                      | VIII-6 |
| Section 9: Project Documentation                                           | IX-1   |
| River Valley METRO Programmed Projects FY 2019 – FY 2022                   | IX-2   |
| Hobbie Avenue TIP Sheet                                                    | IX-4   |
| Brookmont Boulevard TIP Sheet                                              | IX-7   |
| St. George Road (CH 8) @ I-57 TIP Sheet                                    | IX-10  |
| County Highway 9 from IL-50 to IL-1/17 Resurfacing TIP Sheet               | IX-12  |
| County Highway 9 from US 45/52 to CH 7 Resurfacing TIP Sheet               | IX-14  |
| Shared Use Path along IL-50 from Mall Entrance to Larry Power Rd TIP Sheet | IX-16  |
| Riverfront Trail Phase 3A TIP Sheet                                        | IX-18  |
| Kankakee County Rural Public Transportation Projects FY 2019 – FY 2022     | IX-20  |
| Illinois Dept. of Transportation List of Projects for FY 2019 – FY 2022    | IX-22  |

# Local Road Improvement Projects

Hobbie Avenue in Kankakee (June 2018)

### **Annual Element**

| LOCATION                                                                  | TYPE OF WORK                                                                                         | FUND SOURCE        | COST                 |
|---------------------------------------------------------------------------|------------------------------------------------------------------------------------------------------|--------------------|----------------------|
| Brookmont Boulevard Viaduct,<br>from Washington Avenue to<br>Schuyler Ave | Reconstruction of Brookmont Blvd. Increasing 2 lanes to 4 lanes Reconstruction of CN Railroad bridge | FHWA<br>(HPP)      | \$382,000            |
|                                                                           | Preliminary Engineering II                                                                           | Local              | \$1,000,000          |
| HKA-10-002                                                                | See page IX-7                                                                                        | (City of Kankakee) |                      |
| Hobbie Ave: IL-17 (Court St.) to                                          | Reconstruction of 3 lane urban                                                                       | FHWA (STBG-U)      | \$480,000            |
| IL-50 (Fair St.)                                                          | Preliminary Engineering I                                                                            | Local              | \$120,000            |
| HKA-16-041                                                                | See Page IX-4                                                                                        | (City of Kankakee) | Ψ1 <b>2</b> 0,000    |
| CH 8 (St. George Road / 5000N                                             | Bridge Replacement                                                                                   | FHWA (STP-Br)      | \$336,000            |
| Rd) Bridge @ I-57                                                         | Construction                                                                                         | Local              | \$84,000             |
| HKC-17-011                                                                | See page IX-10                                                                                       | (Kankakee County)  | φο <del>τ,</del> σοσ |
| Summary by Fund Source for                                                |                                                                                                      | FHWA               | \$480,000            |
| FY 2019                                                                   | FHWA - Federal Highway Administration                                                                | STBG-Urban         | φ 100,000            |
|                                                                           | HPP - Highway Performance Program                                                                    | FHWA-HPP           | \$382,000            |
|                                                                           | STBG-U - Surface Transportation Block Grant                                                          | FHWA               | \$336,000            |
|                                                                           | Urban                                                                                                | STBG-Rural         | Ψ220 <b>,</b> 000    |
|                                                                           | STP-Br - Surface Transportation Program-Bridge                                                       | IDOT               | \$382,000            |
|                                                                           | Surface Transporation Block Grant was formerly                                                       | City of Kankakee   | \$1,120,000          |
|                                                                           | named Surface Transportation Program (STP)                                                           | (Local)            | ¢94.000              |
|                                                                           |                                                                                                      | /T 1\              | \$84,000             |
|                                                                           |                                                                                                      | Grand Total        | \$2,784,000          |
|                                                                           |                                                                                                      |                    |                      |