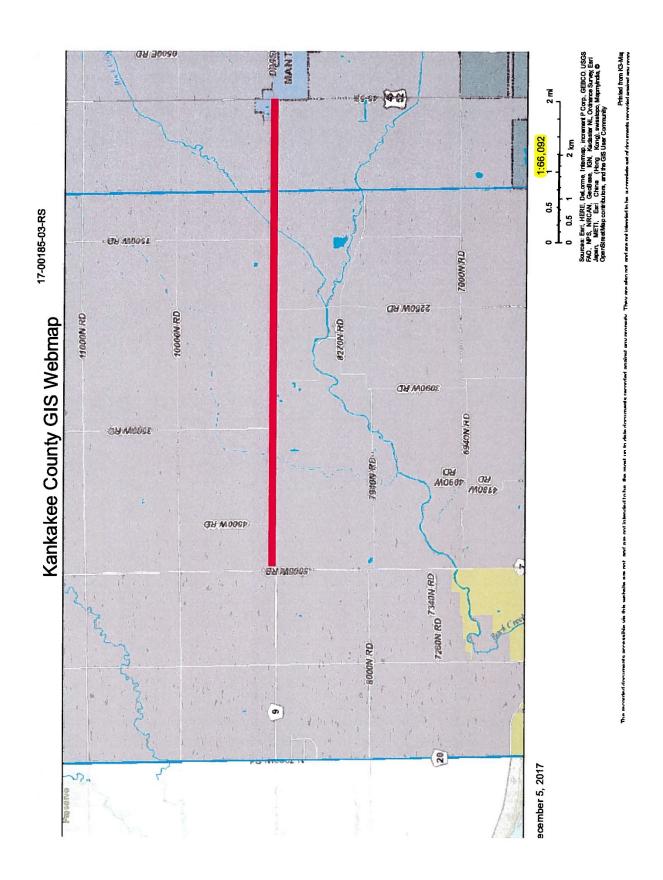

| Local Projects – FY 2022                                                   | IV-8   |
|----------------------------------------------------------------------------|--------|
| Section 5: State Highway Element                                           | V-1    |
| State Projects – FY 2019                                                   | V-2    |
| State Projects – FY 2020                                                   | V-6    |
| State Projects – FY 2021                                                   | V-10   |
| State Projects – FY 2022                                                   | V-14   |
| Section 6: Bicycle and Pedestrian Element                                  | VI-1   |
| Bicycle Projects – FY 2019                                                 | VI-2   |
| Bicycle Projects – FY 2020                                                 | VI-4   |
| Bicycle Projects – FY 2021                                                 | VI-6   |
| Bicycle Projects – FY 2022                                                 | VI-8   |
| Section 7: Opportunities for Public Involvement                            | VIII-1 |
| Citizen Involvement and Participation                                      | VIII-1 |
| Published Website Ad                                                       | VIII-1 |
| Section 8: Public Participation Plan                                       | VIII-1 |
| Section A: Participation Plan Elements                                     | VIII-1 |
| Section B: Disposition of Significant Comments                             | VIII-3 |
| Section C: Agency Consultation on Other Planning Activities                | VIII-3 |
| Section D: Public Participation Plan Evaluation                            | VIII-4 |
| Section E: Interested Parties/Identified Stakeholders                      | VIII-6 |
| Section 9: Project Documentation                                           | IX-1   |
| River Valley METRO Programmed Projects FY 2019 – FY 2022                   | IX-2   |
| Hobbie Avenue TIP Sheet                                                    | IX-4   |
| Brookmont Boulevard TIP Sheet                                              | IX-7   |
| St. George Road (CH 8) @ I-57 TIP Sheet                                    | IX-10  |
| County Highway 9 from IL-50 to IL-1/17 Resurfacing TIP Sheet               | IX-12  |
| County Highway 9 from US 45/52 to CH 7 Resurfacing TIP Sheet               | IX-14  |
| Shared Use Path along IL-50 from Mall Entrance to Larry Power Rd TIP Sheet | IX-16  |
| Riverfront Trail Phase 3A TIP Sheet                                        | IX-18  |
| Kankakee County Rural Public Transportation Projects FY 2019 – FY 2022     | IX-20  |
| Illinois Dept. of Transportation List of Projects for FY 2019 – FY 2022    | IX-22  |