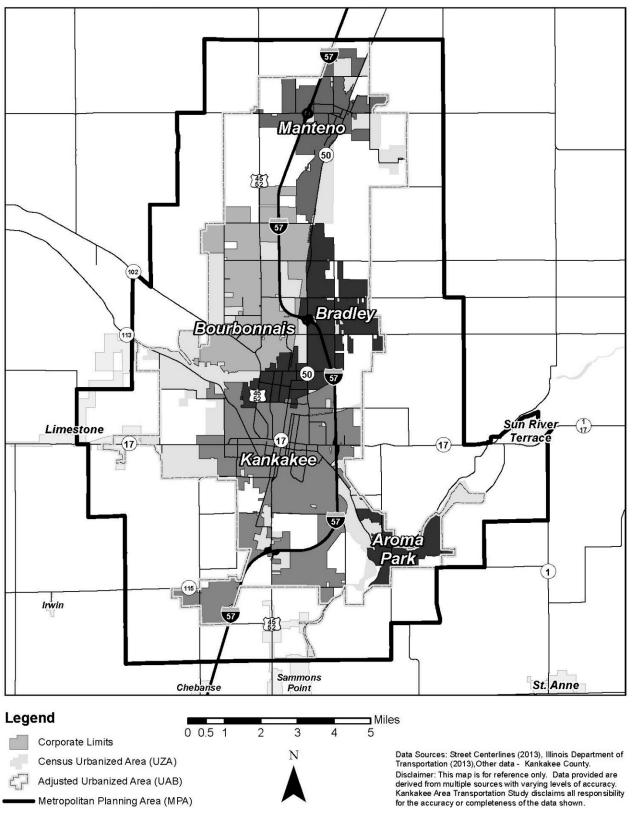

Map: Kankakee Area Transportation Study Urbanized Area

Urbanized Area with Metropolitan Planning Area approved October 24, 2012.

### **MPO Boundaries**

The map on the previous page shows the current Census Urbanized Area Boundary (UZA) and the Adjusted Census Urbanized Area Boundary (UZB) of the Kankakee Area Transportation Study. The adjusted urbanized boundary is based off the official Census 2010 Urbanized Area Boundary (UZA) and rounded to better fit geographic features and municipal and political boundaries.

Also shown on the maps is the 2040 Metropolitan Planning Area (MPA) Boundary, which is included in the Long-Range Transportation Plan as the area reasonably expected to become urbanized by the year 2040. All surface transportation projects programmed for the next four years, which use federal funds within the Metropolitan Planning Area Boundary are required to be included in the FY 2019 Transportation Improvement Program. Both the Urbanized Area Boundary and the Metropolitan Planning Area Boundary were updated and approved in 2012 after the 2010 Census was completed.