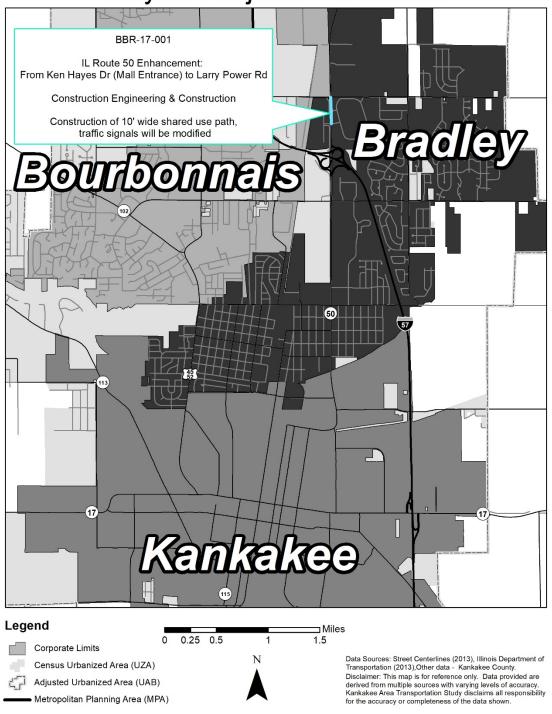

| Local Projects – FY 2022                                                   | IV-8   |
|----------------------------------------------------------------------------|--------|
| Section 5: State Highway Element                                           | V-1    |
| State Projects – FY 2019                                                   | V-2    |
| State Projects – FY 2020                                                   | V-6    |
| State Projects – FY 2021                                                   | V-10   |
| State Projects – FY 2022                                                   | V-14   |
| Section 6: Bicycle and Pedestrian Element                                  | VI-1   |
| Bicycle Projects – FY 2019                                                 | VI-2   |
| Bicycle Projects – FY 2020                                                 | VI-4   |
| Bicycle Projects – FY 2021                                                 | VI-6   |
| Bicycle Projects – FY 2022                                                 | VI-8   |
| Section 7: Opportunities for Public Involvement                            | VIII-1 |
| Citizen Involvement and Participation                                      | VIII-1 |
| Published Website Ad                                                       | VIII-1 |
| Section 8: Public Participation Plan                                       | VIII-1 |
| Section A: Participation Plan Elements                                     | VIII-1 |
| Section B: Disposition of Significant Comments                             | VIII-3 |
| Section C: Agency Consultation on Other Planning Activities                | VIII-3 |
| Section D: Public Participation Plan Evaluation                            | VIII-4 |
| Section E: Interested Parties/Identified Stakeholders                      | VIII-6 |
| Section 9: Project Documentation                                           | IX-1   |
| River Valley METRO Programmed Projects FY 2019 – FY 2022                   | IX-2   |
| Hobbie Avenue TIP Sheet                                                    | IX-4   |
| Brookmont Boulevard TIP Sheet                                              | IX-7   |
| St. George Road (CH 8) @ I-57 TIP Sheet                                    | IX-10  |
| County Highway 9 from IL-50 to IL-1/17 Resurfacing TIP Sheet               | IX-12  |
| County Highway 9 from US 45/52 to CH 7 Resurfacing TIP Sheet               | IX-14  |
| Shared Use Path along IL-50 from Mall Entrance to Larry Power Rd TIP Sheet | IX-16  |
| Riverfront Trail Phase 3A TIP Sheet                                        | IX-18  |
| Kankakee County Rural Public Transportation Projects FY 2019 – FY 2022     | IX-20  |
| Illinois Dept. of Transportation List of Projects for FY 2019 – FY 2022    | IX-22  |