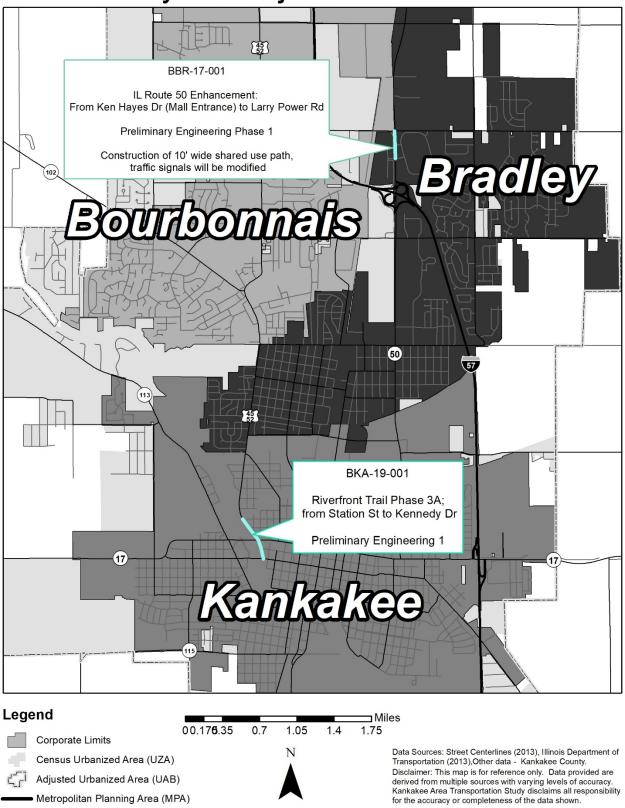

### FY 2019 – 2022 Highway and Bicycle and Pedestrian Project Location Map

The map on the following page shows all of the projects programmed during fiscal years 2019 through 2022 for local highways, state highways, and bicycle and pedestrian projects. Even though some projects extend beyond the metropolitan planning area, they are still required to be included in the TIP because federal funds are being expended within the planning area.

### Map: Locations for Highways and bicycle and Pedestrian Projects