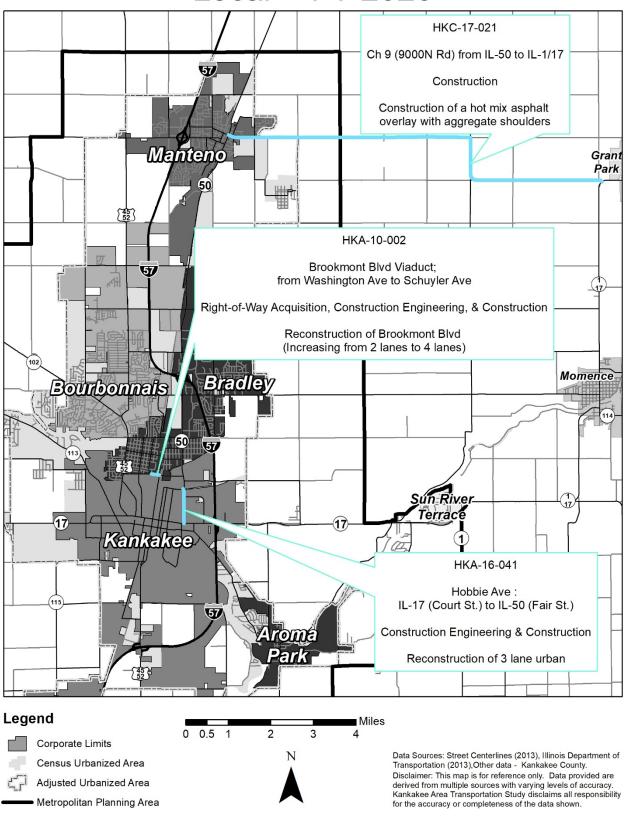

# Proposed Highway Improvement Program Local Projects – FY 2020 Multi-Year Element

| LOCATION                         | TYPE OF WORK                         | FUND SOURCE                 | COST        |
|----------------------------------|--------------------------------------|-----------------------------|-------------|
| Hobbie Ave: IL-17 (Court St.) to | Reconstruction of 3 lane urban       | FHWA (STBG-U)               | \$320,000   |
| IL-50 (Fair St.)                 | Construction Engineering             | Local                       | \$80,000    |
| HKA-16-041                       | See Page IX-4                        | (City of Kankakee)          | \$80,000    |
| Hobbie Ave: IL-17 (Court St.) to | Reconstruction of 3 lane urban       | FHWA (STBG-U)               | \$3,200,000 |
| IL-50 (Fair St.)                 | Construction                         | Local                       | ¢200 000    |
| HKA-16-041                       | See Page IX-4                        | (City of Kankakee)          | \$800,000   |
| Brookmont Boulevard Viaduct,     | Reconstruction of Brookmont Blvd.    |                             |             |
| from Washington Avenue to        | Increasing 2 lanes to 4 lanes        | Local<br>(City of Kankakee) | \$2,000,000 |
| Schuyler Ave                     | Reconstruction of CN Railroad bridge |                             |             |
|                                  | Right-of-Way Acquisition             | (City of Kalikakee)         |             |
| HKA-10-002                       | See page IX-7                        |                             |             |
| Brookmont Boulevard Viaduct,     | Reconstruction of Brookmont Blvd.    |                             |             |
| from Washington Avenue to        | Increasing 2 lanes to 4 lanes        | Local                       |             |
| Schuyler Ave                     | Reconstruction of CN Railroad bridge | Local                       | \$1,240,000 |
|                                  | Construction Engineering             | (City of Kankakee)          |             |
| HKA-10-002                       | See page IX-7                        |                             |             |

| Brookmont Boulevard Viaduct,<br>from Washington Avenue to<br>Schuyler Ave | Reconstruction of Brookmont Blvd. Increasing 2 lanes to 4 lanes Reconstruction of CN Railroad bridge | IDOT                     | \$12,000,000 |
|---------------------------------------------------------------------------|------------------------------------------------------------------------------------------------------|--------------------------|--------------|
|                                                                           | Construction                                                                                         | Local                    | \$8,470,000  |
| HKA-10-002                                                                | See page IX-7                                                                                        | (City of Kankakee)       |              |
| CH 9 (9000N Rd) from IL-50 to IL-1/17                                     | Construction of a hot mix asphalt overlay with aggregate shoulders                                   | FHWA (STBG-R)            | \$1,971,314  |
| 1/1/                                                                      | Constuction                                                                                          | Local                    | \$492,829    |
| HKC-17-021                                                                | See Page IX-12                                                                                       | (Kankakee County)        | ·            |
| Summary by Fund Source for                                                | FHWA - Federal Highway Administration<br>STBG-U - Surface Transportation Block Grant                 | FHWA<br>STBG-Urban       | \$3,520,000  |
|                                                                           | Urban                                                                                                | IDOT                     | \$12,000,000 |
| FY 2020                                                                   |                                                                                                      | Local (City of Kankakee) | \$12,590,000 |
|                                                                           | Surface Transporation Block Grant was formerly named Surface Transportation Program (STP)            | Grand Total              | \$28,110,000 |