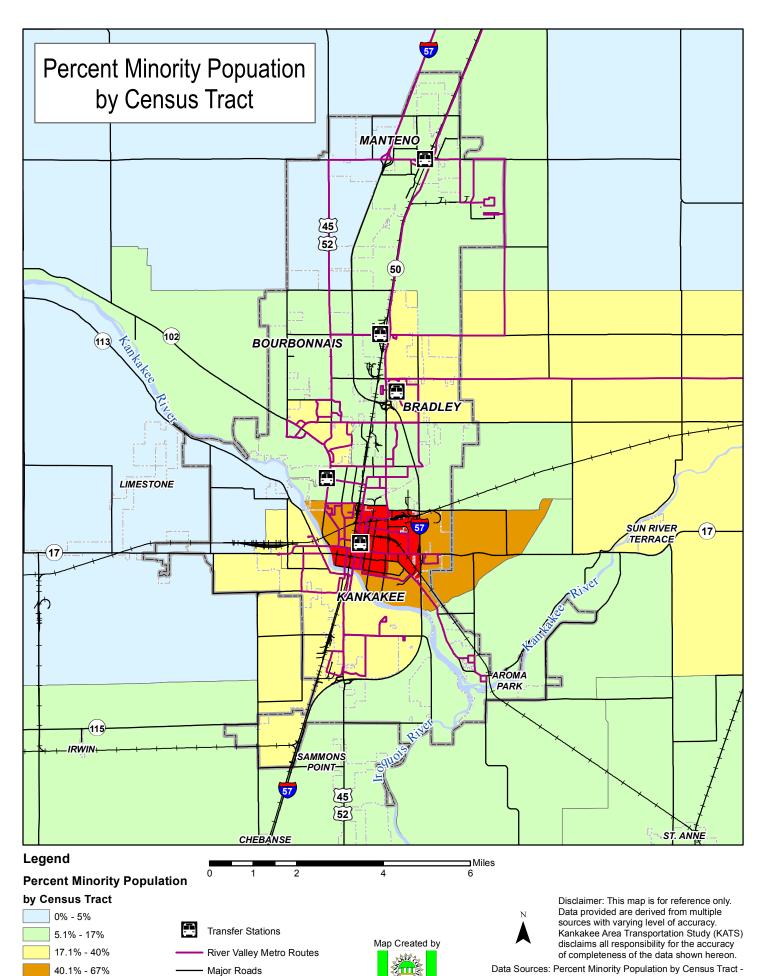

oute map. Also, in the back of the paper are ads for River Valley METRO for their service, entirely in Spanish.



0 - 2.9 3 - 8.9 9 - 19.9 20 - 54.13

Corporate Limits

Transfer Stations

River Valley Metro Routes

Major Roads

Railroad

MPO Boundary



Disclaimer: This map is for reference only.

Data provided are derived from multiple sources with varying level of accuracy.

Kankakee Area Transportation Study (KATS) disclaims all responsibility for the accuracy of completeness of the data shown hereon.

Data Sources: Total Population by Census Block - U.S.

Cappus Burgay 2110 Census Other data - IL DOT LLS

Data Sources: Total Population by Census Block - U.S.
Census Bureau 2010 Census, Other data - ILDOT, U.S.
Census Bureau, Kankakee County, River Valley METRO
Mass Transit District





Planning Dept.

April 30, 2014 XII-16

67.1% - 92%

Corporate Limits

Railroad

MPO Boundary

U.S. Census Bureau 2010 Census, Other data - ILDOT, U.S. Census Bureau, Kankakee County



Planning Dept.

April 30, 2014 XII-17

20% - 28.4%

Corporate Limits

Railroad

MPO Boundary

U.S. Census Bureau 2010 Census, Other data - ILDOT, U.S. Census Bureau, Kankakee County



Planning Dept. April 30, 2014 XII-18

6.1% - 11%

11.1% - 16.5%

Corporate Limits

Major Roads

MPO Boundary

Railroad

of completeness of the data shown hereon.

Data Sources: Persons with Limited English Proficiency -U.S. Census Bureau American Community Survey 5-year Estimates (2008-2012), Other data - ILDOT, U.S. Census Bureau, Kankakee County