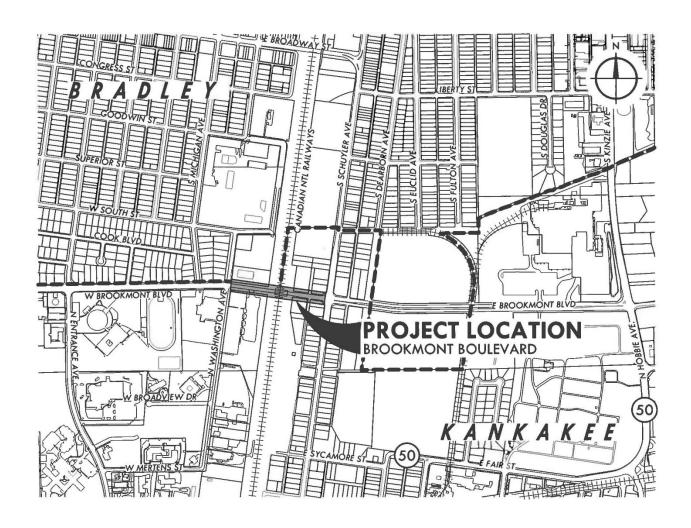

### **Annual Element**

| LOCATION                                                                  | TYPE OF WORK                                                                                         | FUND SOURCE        | COST                 |
|---------------------------------------------------------------------------|------------------------------------------------------------------------------------------------------|--------------------|----------------------|
| Brookmont Boulevard Viaduct,<br>from Washington Avenue to<br>Schuyler Ave | Reconstruction of Brookmont Blvd. Increasing 2 lanes to 4 lanes Reconstruction of CN Railroad bridge | FHWA<br>(HPP)      | \$382,000            |
|                                                                           | Preliminary Engineering II                                                                           | Local              | \$1,000,000          |
| HKA-10-002                                                                | See page IX-7                                                                                        | (City of Kankakee) |                      |
| Hobbie Ave: IL-17 (Court St.) to                                          | Reconstruction of 3 lane urban                                                                       | FHWA (STBG-U)      | \$480,000            |
| IL-50 (Fair St.)                                                          | Preliminary Engineering I                                                                            | Local              | \$120,000            |
| HKA-16-041                                                                | See Page IX-4                                                                                        | (City of Kankakee) | Ψ1 <b>2</b> 0,000    |
| CH 8 (St. George Road / 5000N                                             | Bridge Replacement                                                                                   | FHWA (STP-Br)      | \$336,000            |
| Rd) Bridge @ I-57                                                         | Construction                                                                                         | Local              | \$84,000             |
| HKC-17-011                                                                | See page IX-10                                                                                       | (Kankakee County)  | φο <del>τ,</del> σοσ |
| Summary by Fund Source for                                                |                                                                                                      | FHWA               | \$480,000            |
| FY 2019                                                                   | FHWA - Federal Highway Administration                                                                | STBG-Urban         | φ 100,000            |
|                                                                           | HPP - Highway Performance Program                                                                    | FHWA-HPP           | \$382,000            |
|                                                                           | STBG-U - Surface Transportation Block Grant                                                          | FHWA               | \$336,000            |
|                                                                           | Urban                                                                                                | STBG-Rural         | Ψ220 <b>,</b> 000    |
|                                                                           | STP-Br - Surface Transportation Program-Bridge                                                       | IDOT               | \$382,000            |
|                                                                           | Surface Transporation Block Grant was formerly                                                       | City of Kankakee   | \$1,120,000          |
|                                                                           | named Surface Transportation Program (STP)                                                           | (Local)            | ¢94.000              |
|                                                                           |                                                                                                      | /T 1\              | \$84,000             |
|                                                                           |                                                                                                      | Grand Total        | \$2,784,000          |
|                                                                           |                                                                                                      |                    |                      |