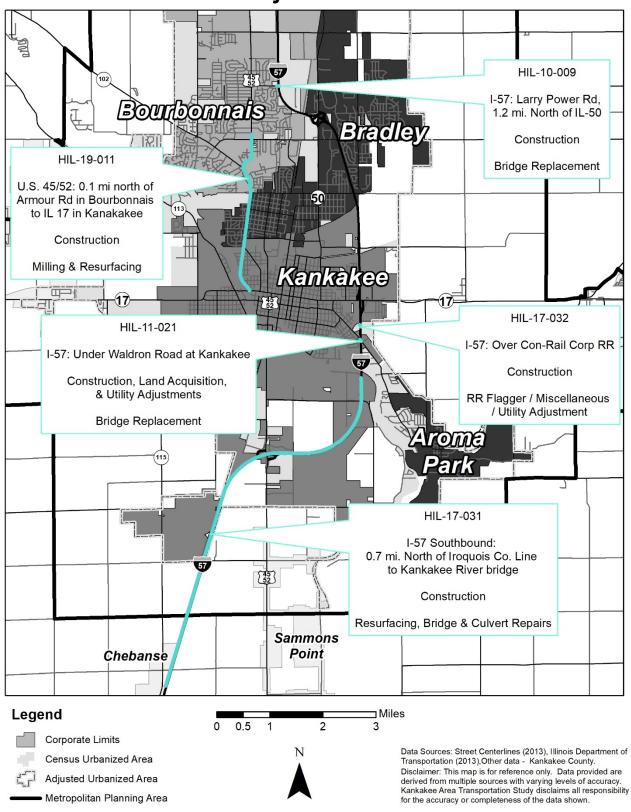

### FY 2019 – 2022 Highway and Bicycle and Pedestrian Project Location Map

The map on the following page shows all of the projects programmed during fiscal years 2019 through 2022 for local highways, state highways, and bicycle and pedestrian projects. Even though some projects extend beyond the metropolitan planning area, they are still required to be included in the TIP because federal funds are being expended within the planning area.

### Map: Locations for Highways and bicycle and Pedestrian Projects