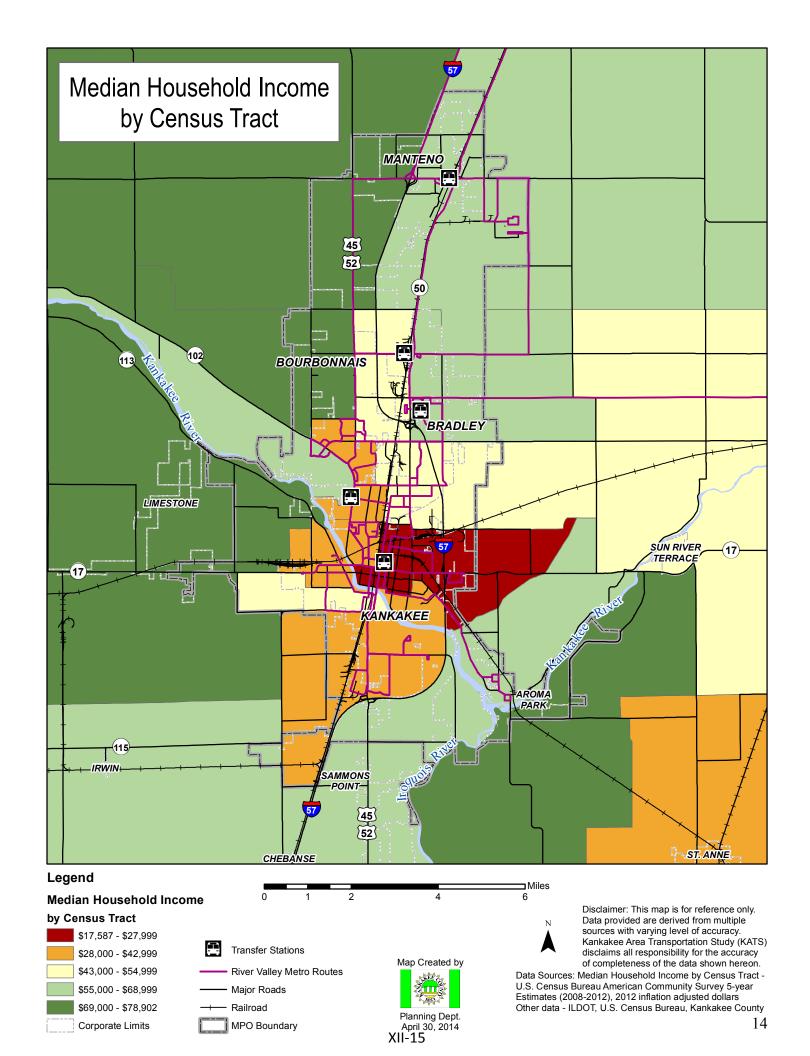

route map. Also, in the back of the paper are ads for River Valley METRO for their service, entirely in Spanish.



0 - 2.9 3 - 8.9 9 - 19.9 20 - 54.13

Corporate Limits

Transfer Stations

River Valley Metro Routes

Major Roads

Railroad

MPO Boundary



Disclaimer: This map is for reference only.

Data provided are derived from multiple sources with varying level of accuracy.

Kankakee Area Transportation Study (KATS) disclaims all responsibility for the accuracy of completeness of the data shown hereon.

Data Sources: Total Population by Census Block - U.S.

Cappus Burgay 2110 Census Other data - IL DOT LLS

Data Sources: Total Population by Census Block - U.S.
Census Bureau 2010 Census, Other data - ILDOT, U.S.
Census Bureau, Kankakee County, River Valley METRO
Mass Transit District





Planning Dept.

April 30, 2014 XII-16

67.1% - 92%

Corporate Limits

Railroad

MPO Boundary

U.S. Census Bureau 2010 Census, Other data - ILDOT, U.S. Census Bureau, Kankakee County



Planning Dept.

April 30, 2014 XII-17

20% - 28.4%

Corporate Limits

Railroad

MPO Boundary

U.S. Census Bureau 2010 Census, Other data - ILDOT, U.S. Census Bureau, Kankakee County



Planning Dept. April 30, 2014 XII-18

6.1% - 11%

11.1% - 16.5%

Corporate Limits

Major Roads

MPO Boundary

Railroad

of completeness of the data shown hereon.

Data Sources: Persons with Limited English Proficiency -U.S. Census Bureau American Community Survey 5-year Estimates (2008-2012), Other data - ILDOT, U.S. Census Bureau, Kankakee County