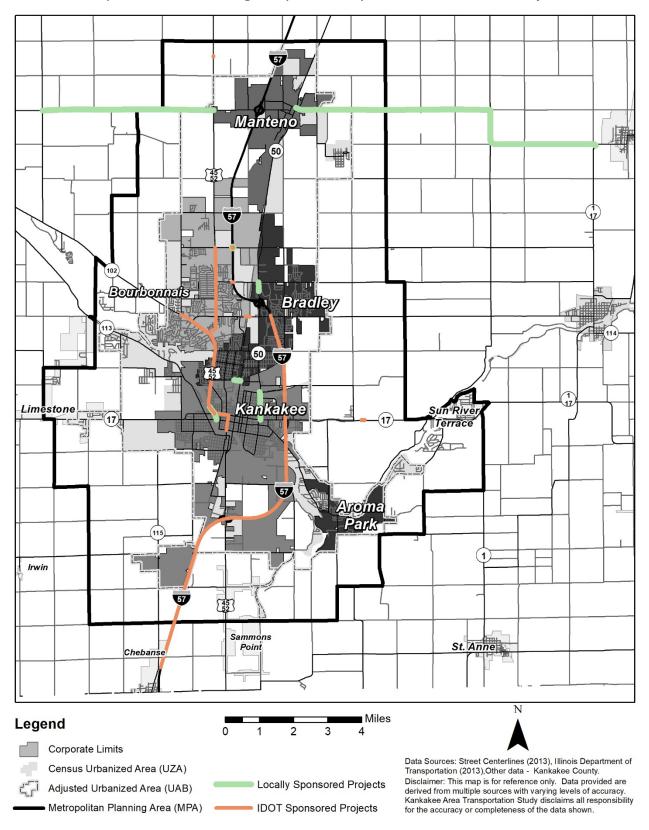

### FY 2019 – 2022 Highway and Bicycle and Pedestrian Project Location Map

The map on the following page shows all of the projects programmed during fiscal years 2019 through 2022 for local highways, state highways, and bicycle and pedestrian projects. Even though some projects extend beyond the metropolitan planning area, they are still required to be included in the TIP because federal funds are being expended within the planning area.

### Map: Locations for Highways and bicycle and Pedestrian Projects