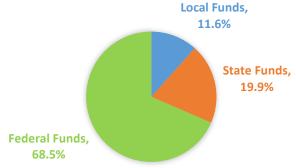

| Year    | Total         |
|---------|---------------|
| FY 2019 | \$24,796,800  |
| FY 2020 | \$66,927,320  |
| FY 2021 | \$27,500,200  |
| FY 2022 | \$2,585,000   |
| Total   | \$121,809,320 |

| Funding Type  | Amount        |
|---------------|---------------|
| Local Funds   | \$14,185,860  |
| State Funds   | \$24,191,000  |
| Federal Funds | \$83,432,460  |
| Total Funds   | \$121,809,320 |

### PROGRAMMED FUNDS BY GENERAL SOURCE