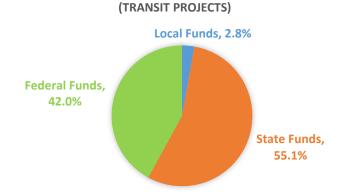

| Funding Type  | Amount       |
|---------------|--------------|
| Local Funds   | \$2,246,002  |
| State Funds   | \$43,649,648 |
| Federal Funds | \$33,296,311 |
| Total         | \$79,191,961 |

### PERCENTAGE OF PROGRAMMED FUNDS BY LOCAL, STATE, AND FEDERAL