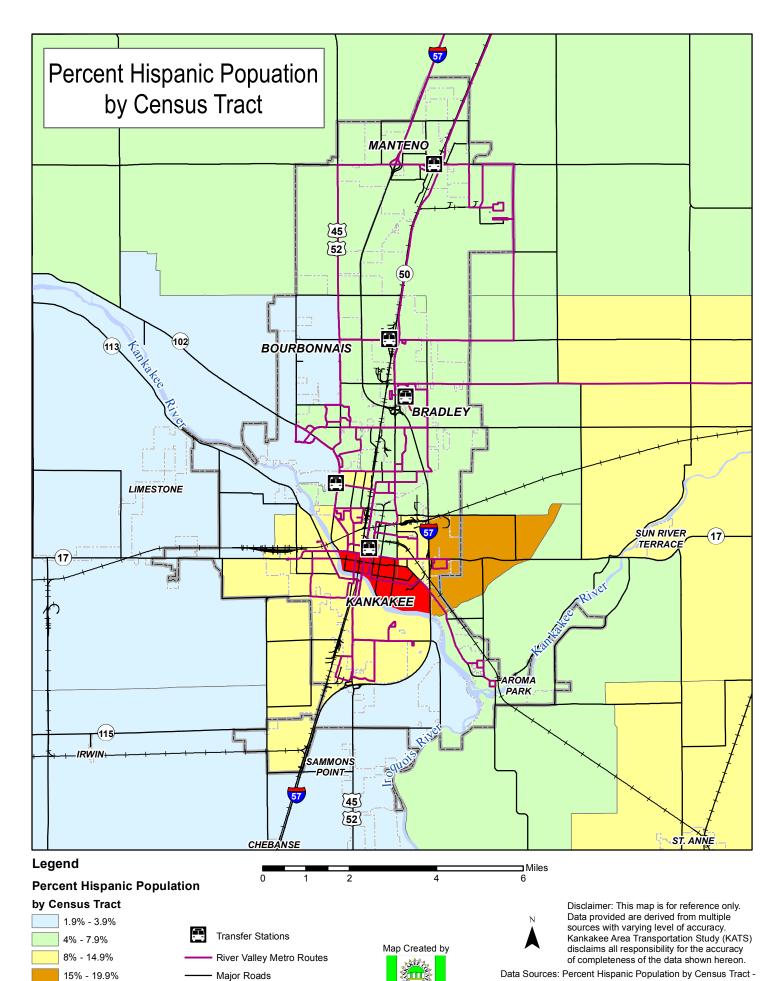

ns

River Valley Metro Routes

Major Roads

Railroad

MPO Boundary



Disclaimer: This map is for reference only.

Data provided are derived from multiple sources with varying level of accuracy.

Kankakee Area Transportation Study (KATS) disclaims all responsibility for the accuracy of completeness of the data shown hereon.

Data Sources: Total Population by Census Block - U.S.

Cappus Burgay 2110 Census Other data - IL DOT LLS

Data Sources: Total Population by Census Block - U.S.
Census Bureau 2010 Census, Other data - ILDOT, U.S.
Census Bureau, Kankakee County, River Valley METRO
Mass Transit District





Planning Dept.

April 30, 2014 XII-16

67.1% - 92%

Corporate Limits

Railroad

MPO Boundary

U.S. Census Bureau 2010 Census, Other data - ILDOT, U.S. Census Bureau, Kankakee County



Planning Dept.

April 30, 2014 XII-17

20% - 28.4%

Corporate Limits

Railroad

MPO Boundary

U.S. Census Bureau 2010 Census, Other data - ILDOT, U.S. Census Bureau, Kankakee County



Planning Dept. April 30, 2014 XII-18

6.1% - 11%

11.1% - 16.5%

Corporate Limits

Major Roads

MPO Boundary

Railroad

of completeness of the data shown hereon.

Data Sources: Persons with Limited English Proficiency -U.S. Census Bureau American Community Survey 5-year Estimates (2008-2012), Other data - ILDOT, U.S. Census Bureau, Kankakee County