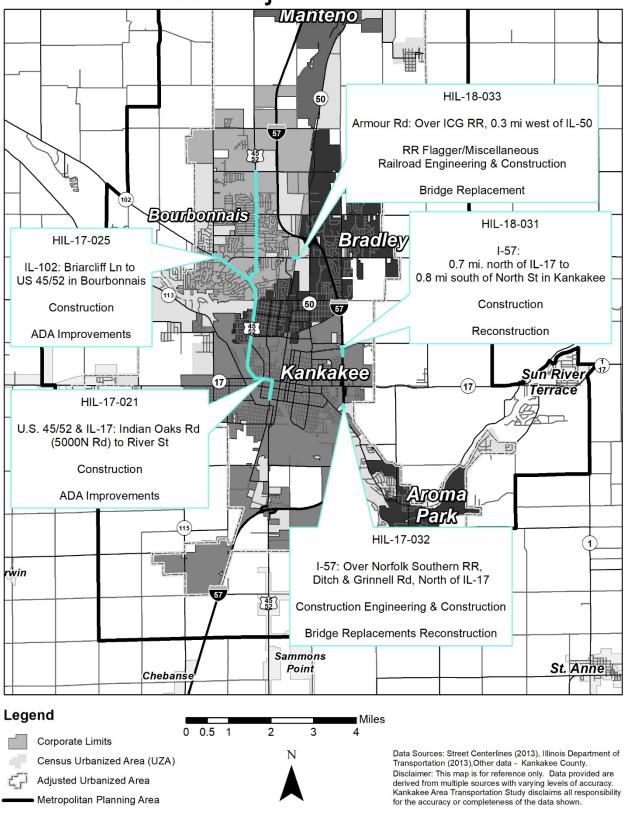

# Proposed Highway Improvement Program State Projects – FY 2019 Annual Element

| LOCATION                        | TYPE OF WORK                                   | FUND SOURCE | COST         |
|---------------------------------|------------------------------------------------|-------------|--------------|
| I-57: North of Kankakee River   | Resurfacing, Patching, Bridge Repairs, Culvert | NHPP        | \$10,080,000 |
| Bridge to 1 mile south of IL-50 | Repairs                                        | IDOT        | \$1,120,000  |
| interchange in Bourbonnais      | Construction                                   |             |              |
| HIL-10-006                      | See page VIII-20                               |             |              |
| I-57:Under St. George Road      | Bridge Replacement                             | NHPP        | \$4,860,000  |
|                                 | Construction                                   | IDOT        | \$540,000    |
| HIL-10-007                      | See page VIII-20                               |             |              |
| I-57:Under St. George Road      | Bridge Replacement                             |             |              |
|                                 | Utility Adjustment                             | IDOT        | \$300,000    |
| HIL-10-007                      | See page VIII-20                               |             |              |
| I-57: Over Norfolk Southern RR, | Bridge Replacements Reconstruction             | NHPP        | \$1,080,000  |
| Ditch & Grinnell Rd, N of IL-17 | Preliminary Engineering 2                      | IDOT        | \$120,000    |
| HIL-17-032                      | See page VIII-20                               |             |              |

| IL-17 @ Baker Creek (2.3 mi. east | Bridge Replacement                           | NHPP        | \$1,520,000  |
|-----------------------------------|----------------------------------------------|-------------|--------------|
| of Kankakee) EB Lanes             | Construction                                 | IDOT        | \$380,000    |
| HIL-17-023                        | See page VIII-20                             |             |              |
| IL-17 @ Baker Creek (2.3 mi. east | Bridge Replacement                           | NHPP        | \$1,520,000  |
| of Kankakee) WB Lanes             | Construction                                 | IDOT        | \$380,000    |
| HIL-17-023                        | See page VIII-20                             |             |              |
| Summary by Fund Source for        | NHPP - National Highway Performance Program  | NHPP        | \$19,060,000 |
| FY 2019                           | IDOT – Illinois Department of Transportation | IDOT        | \$2,840,000  |
|                                   |                                              | Grand Total | \$21,900,000 |