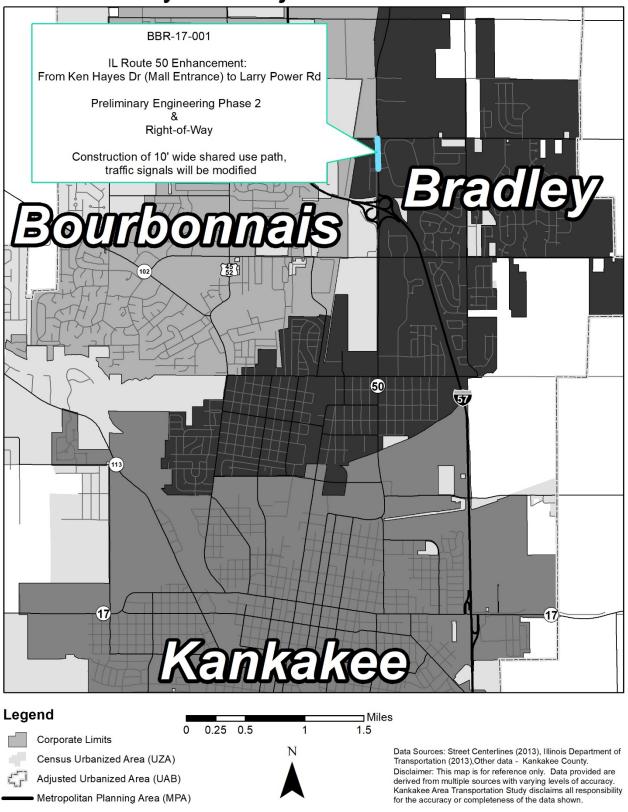

| Local Projects – FY 2022                                                   | IV-8   |
|----------------------------------------------------------------------------|--------|
| Section 5: State Highway Element                                           | V-1    |
| State Projects – FY 2019                                                   | V-2    |
| State Projects – FY 2020                                                   | V-6    |
| State Projects – FY 2021                                                   | V-10   |
| State Projects – FY 2022                                                   | V-14   |
| Section 6: Bicycle and Pedestrian Element                                  | VI-1   |
| Bicycle Projects – FY 2019                                                 | VI-2   |
| Bicycle Projects – FY 2020                                                 | VI-4   |
| Bicycle Projects – FY 2021                                                 | VI-6   |
| Bicycle Projects – FY 2022                                                 | VI-8   |
| Section 7: Opportunities for Public Involvement                            | VIII-1 |
| Citizen Involvement and Participation                                      | VIII-1 |
| Published Website Ad                                                       | VIII-1 |
| Section 8: Public Participation Plan                                       | VIII-1 |
| Section A: Participation Plan Elements                                     | VIII-1 |
| Section B: Disposition of Significant Comments                             | VIII-3 |
| Section C: Agency Consultation on Other Planning Activities                | VIII-3 |
| Section D: Public Participation Plan Evaluation                            | VIII-4 |
| Section E: Interested Parties/Identified Stakeholders                      | VIII-6 |
| Section 9: Project Documentation                                           | IX-1   |
| River Valley METRO Programmed Projects FY 2019 – FY 2022                   | IX-2   |
| Hobbie Avenue TIP Sheet                                                    | IX-4   |
| Brookmont Boulevard TIP Sheet                                              | IX-7   |
| St. George Road (CH 8) @ I-57 TIP Sheet                                    | IX-10  |
| County Highway 9 from IL-50 to IL-1/17 Resurfacing TIP Sheet               | IX-12  |
| County Highway 9 from US 45/52 to CH 7 Resurfacing TIP Sheet               | IX-14  |
| Shared Use Path along IL-50 from Mall Entrance to Larry Power Rd TIP Sheet | IX-16  |
| Riverfront Trail Phase 3A TIP Sheet                                        | IX-18  |
| Kankakee County Rural Public Transportation Projects FY 2019 – FY 2022     | IX-20  |
| Illinois Dept. of Transportation List of Projects for FY 2019 – FY 2022    | IX-22  |