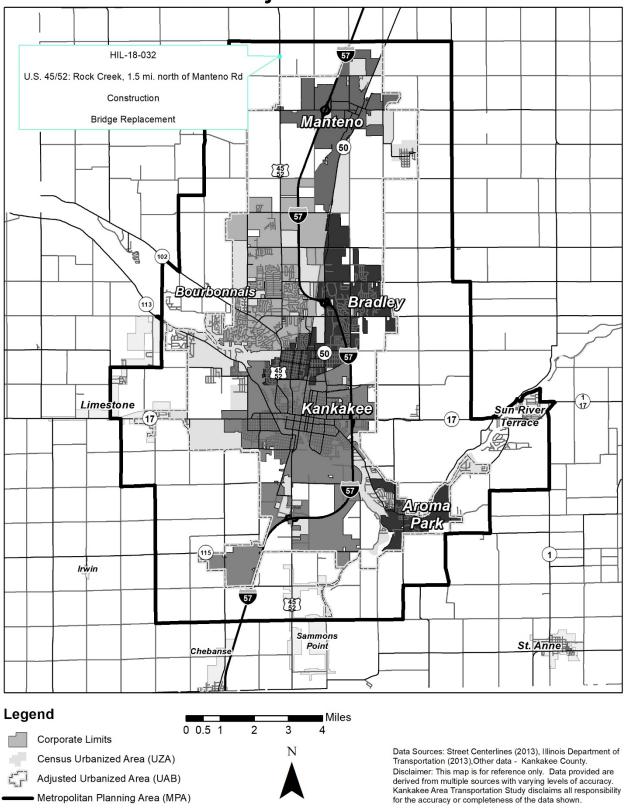

# State Highway Improvement Projects

IL-50 Reconstruction at 6000N Road (June 2018)

Implementation of the listed projects is contingent upon approval of the Governor of Illinois and the Illinois General Assembly and the appropriation of required funding.