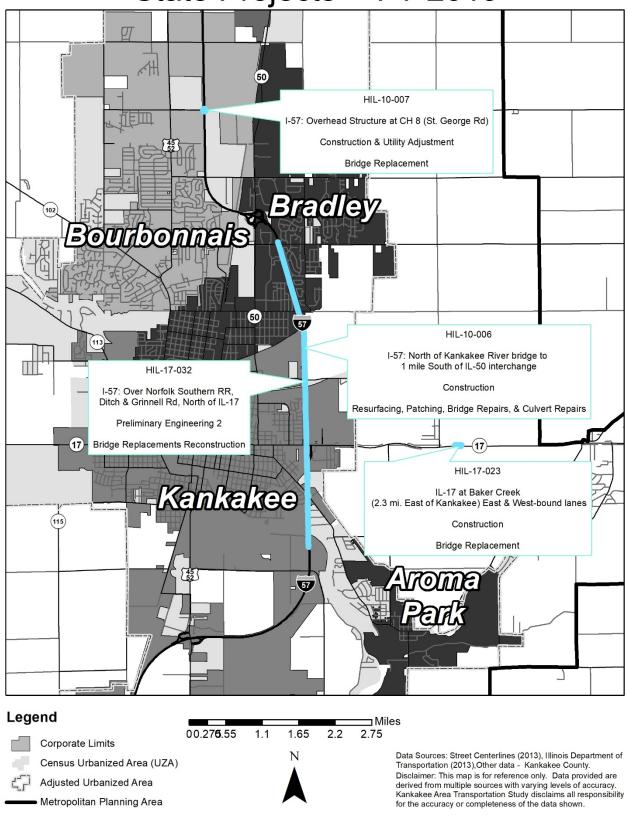

# Proposed Highway Improvement Program State Projects – FY 2019 Annual Element

| LOCATION                        | TYPE OF WORK                                   | FUND SOURCE | COST         |
|---------------------------------|------------------------------------------------|-------------|--------------|
| I-57: North of Kankakee River   | Resurfacing, Patching, Bridge Repairs, Culvert | NHPP        | \$10,080,000 |
| Bridge to 1 mile south of IL-50 | Repairs                                        | IDOT        | \$1,120,000  |
| interchange in Bourbonnais      | Construction                                   |             |              |
| HIL-10-006                      | See page VIII-20                               |             |              |
| I-57:Under St. George Road      | Bridge Replacement                             | NHPP        | \$4,860,000  |
|                                 | Construction                                   | IDOT        | \$540,000    |
| HIL-10-007                      | See page VIII-20                               |             |              |
| I-57:Under St. George Road      | Bridge Replacement                             |             |              |
|                                 | Utility Adjustment                             | IDOT        | \$300,000    |
| HIL-10-007                      | See page VIII-20                               |             |              |
| I-57: Over Norfolk Southern RR, | Bridge Replacements Reconstruction             | NHPP        | \$1,080,000  |
| Ditch & Grinnell Rd, N of IL-17 | Preliminary Engineering 2                      | IDOT        | \$120,000    |
| HIL-17-032                      | See page VIII-20                               |             |              |

| IL-17 @ Baker Creek (2.3 mi. east | Bridge Replacement                           | NHPP        | \$1,520,000  |
|-----------------------------------|----------------------------------------------|-------------|--------------|
| of Kankakee) EB Lanes             | Construction                                 | IDOT        | \$380,000    |
| HIL-17-023                        | See page VIII-20                             |             |              |
| IL-17 @ Baker Creek (2.3 mi. east | Bridge Replacement                           | NHPP        | \$1,520,000  |
| of Kankakee) WB Lanes             | Construction                                 | IDOT        | \$380,000    |
| HIL-17-023                        | See page VIII-20                             |             |              |
| Summary by Fund Source for        | NHPP - National Highway Performance Program  | NHPP        | \$19,060,000 |
| FY 2019                           | IDOT – Illinois Department of Transportation | IDOT        | \$2,840,000  |
|                                   |                                              | Grand Total | \$21,900,000 |