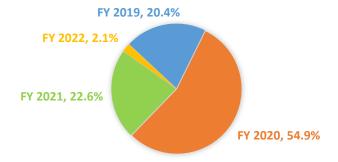

| Year    | Total         |
|---------|---------------|
| FY 2019 | \$24,796,800  |
| FY 2020 | \$66,927,320  |
| FY 2021 | \$27,500,200  |
| FY 2022 | \$2,585,000   |
| Total   | \$121,809,320 |

| Funding Type  | Amount        |
|---------------|---------------|
| Local Funds   | \$14,185,860  |
| State Funds   | \$24,191,000  |
| Federal Funds | \$83,432,460  |
| Total Funds   | \$121,809,320 |

### PROGRAMMED FUNDS BY FISCAL YEAR