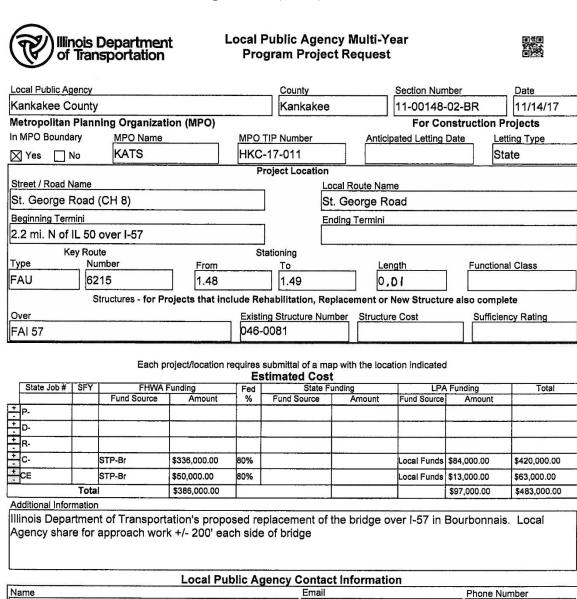

### **Annual Element**

| LOCATION                                                                  | TYPE OF WORK                                                                                         | FUND SOURCE        | COST                 |
|---------------------------------------------------------------------------|------------------------------------------------------------------------------------------------------|--------------------|----------------------|
| Brookmont Boulevard Viaduct,<br>from Washington Avenue to<br>Schuyler Ave | Reconstruction of Brookmont Blvd. Increasing 2 lanes to 4 lanes Reconstruction of CN Railroad bridge | FHWA<br>(HPP)      | \$382,000            |
|                                                                           | Preliminary Engineering II                                                                           | Local              | \$1,000,000          |
| HKA-10-002                                                                | See page IX-7                                                                                        | (City of Kankakee) |                      |
| Hobbie Ave: IL-17 (Court St.) to                                          | Reconstruction of 3 lane urban                                                                       | FHWA (STBG-U)      | \$480,000            |
| IL-50 (Fair St.)                                                          | Preliminary Engineering I                                                                            | Local              | \$120,000            |
| HKA-16-041                                                                | See Page IX-4                                                                                        | (City of Kankakee) | Ψ1 <b>2</b> 0,000    |
| CH 8 (St. George Road / 5000N                                             | Bridge Replacement                                                                                   | FHWA (STP-Br)      | \$336,000            |
| Rd) Bridge @ I-57                                                         | Construction                                                                                         | Local              | \$84,000             |
| HKC-17-011                                                                | See page IX-10                                                                                       | (Kankakee County)  | φο <del>τ,</del> σοσ |
| Summary by Fund Source for                                                |                                                                                                      | FHWA               | \$480,000            |
| FY 2019                                                                   | FHWA - Federal Highway Administration                                                                | STBG-Urban         | φ 100,000            |
|                                                                           | HPP - Highway Performance Program                                                                    | FHWA-HPP           | \$382,000            |
|                                                                           | STBG-U - Surface Transportation Block Grant                                                          | FHWA               | \$336,000            |
|                                                                           | Urban                                                                                                | STBG-Rural         | Ψ220 <b>,</b> 000    |
|                                                                           | STP-Br - Surface Transportation Program-Bridge                                                       | IDOT               | \$382,000            |
|                                                                           | Surface Transporation Block Grant was formerly                                                       | City of Kankakee   | \$1,120,000          |
|                                                                           | named Surface Transportation Program (STP)                                                           | (Local)            | ¢94.000              |
|                                                                           |                                                                                                      | /T 1\              | \$84,000             |
|                                                                           |                                                                                                      | Grand Total        | \$2,784,000          |
|                                                                           |                                                                                                      |                    |                      |