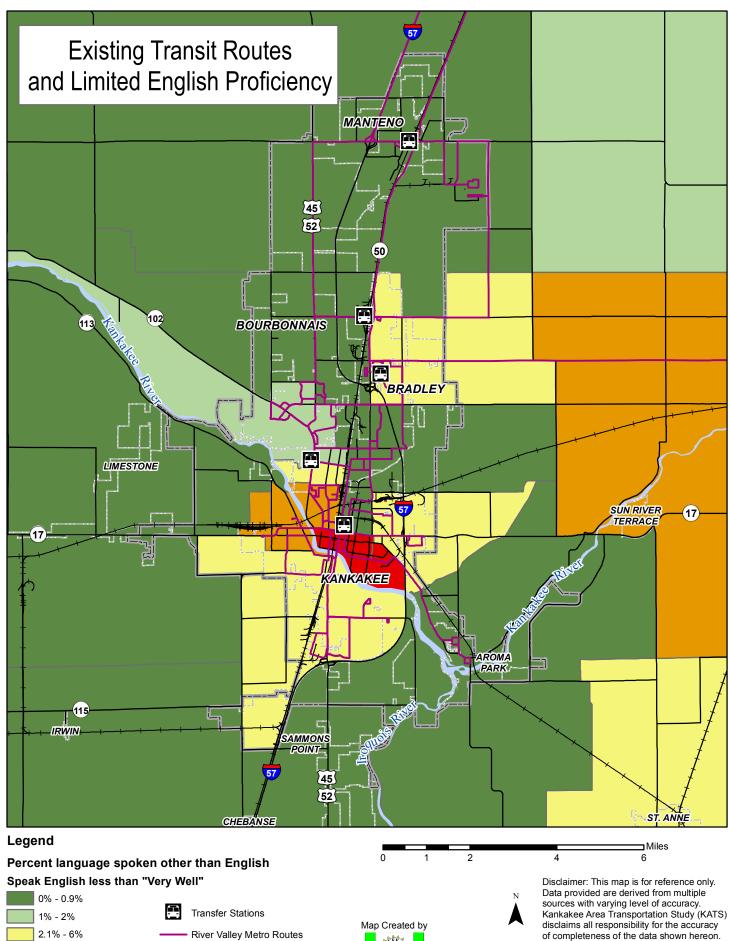

accuracy.

Kankakee Area Transportation Study (KATS) disclaims all responsibility for the accuracy of completeness of the data shown hereon.

Data Sources: Total Population by Census Block - U.S.

Cappus Burgay 2110 Census Other data - IL DOT LLS

Data Sources: Total Population by Census Block - U.S.
Census Bureau 2010 Census, Other data - ILDOT, U.S.
Census Bureau, Kankakee County, River Valley METRO
Mass Transit District





Planning Dept.

April 30, 2014 XII-16

67.1% - 92%

Corporate Limits

Railroad

MPO Boundary

U.S. Census Bureau 2010 Census, Other data - ILDOT, U.S. Census Bureau, Kankakee County



Planning Dept.

April 30, 2014 XII-17

20% - 28.4%

Corporate Limits

Railroad

MPO Boundary

U.S. Census Bureau 2010 Census, Other data - ILDOT, U.S. Census Bureau, Kankakee County



Planning Dept. April 30, 2014 XII-18

6.1% - 11%

11.1% - 16.5%

Corporate Limits

Major Roads

MPO Boundary

Railroad

of completeness of the data shown hereon.

Data Sources: Persons with Limited English Proficiency -U.S. Census Bureau American Community Survey 5-year Estimates (2008-2012), Other data - ILDOT, U.S. Census Bureau, Kankakee County