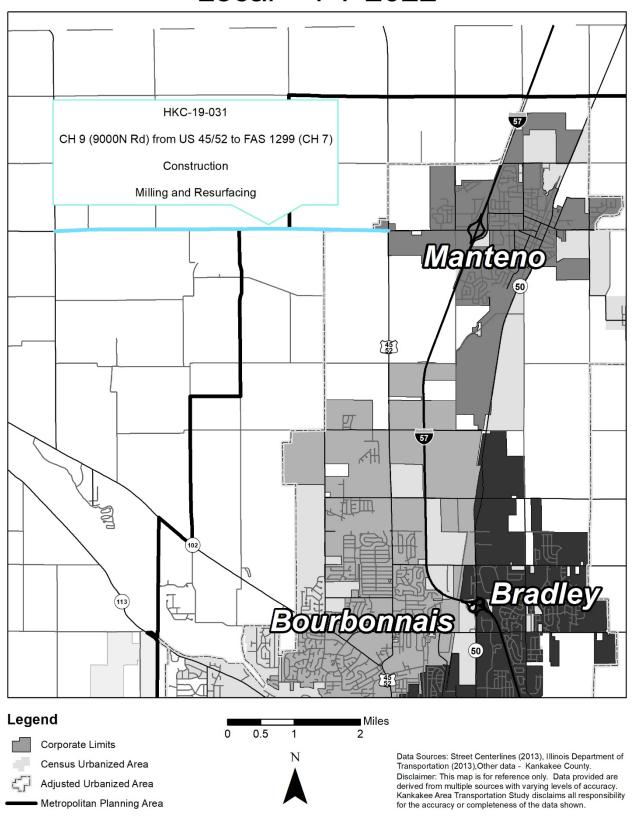

#### Local Projects – FY 2022 Multi-Year Element

| LOCATION                      | TYPE OF WORK            | FUND SOURCE       | COST        |
|-------------------------------|-------------------------|-------------------|-------------|
| CH 9 (9000N Rd) from US 45/52 | Milling and Resurfacing | FHWA (STBG-R)     | \$1,108,000 |
| to FAS 1299 (CH 7)            | Construction            | Local             | \$277,000   |
| HKC-17-011                    | See page IX-14          | (Kankakee County) | \$277,000   |
| Summary by Fund Source for    |                         | FHWA (STBG-R)     | \$1,108,000 |
|                               |                         | Local             | \$277,000   |
| FY 2022                       |                         | (Kankakee County) |             |
|                               |                         | Grand Total       | \$1,385,000 |

### Kankakee Area Transportation Study Local -- FY 2022

This Page Intentionally Left Blank.