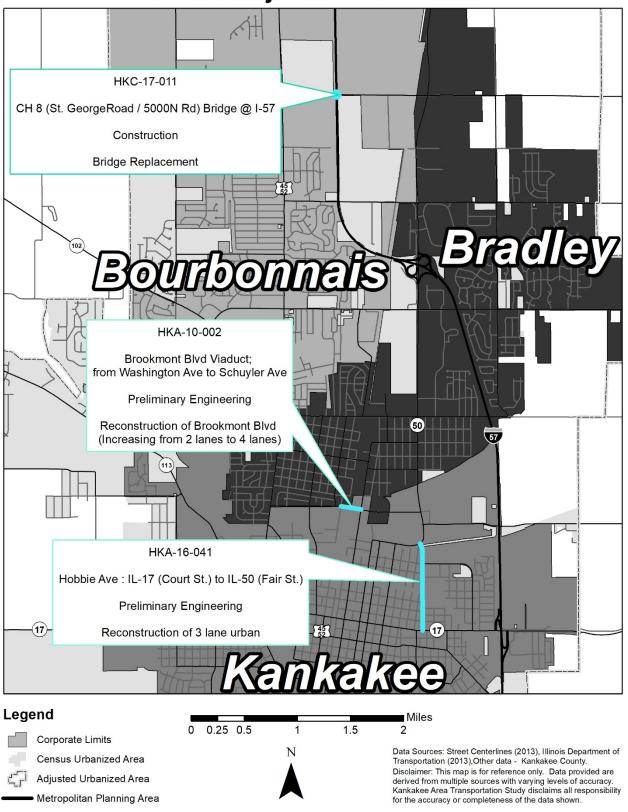

### **Annual Element**

| LOCATION                                                                  | TYPE OF WORK                                                                                         | FUND SOURCE        | COST                 |
|---------------------------------------------------------------------------|------------------------------------------------------------------------------------------------------|--------------------|----------------------|
| Brookmont Boulevard Viaduct,<br>from Washington Avenue to<br>Schuyler Ave | Reconstruction of Brookmont Blvd. Increasing 2 lanes to 4 lanes Reconstruction of CN Railroad bridge | FHWA<br>(HPP)      | \$382,000            |
|                                                                           | Preliminary Engineering II                                                                           | Local              | \$1,000,000          |
| HKA-10-002                                                                | See page IX-7                                                                                        | (City of Kankakee) |                      |
| Hobbie Ave: IL-17 (Court St.) to                                          | Reconstruction of 3 lane urban                                                                       | FHWA (STBG-U)      | \$480,000            |
| IL-50 (Fair St.)                                                          | Preliminary Engineering I                                                                            | Local              | \$120,000            |
| HKA-16-041                                                                | See Page IX-4                                                                                        | (City of Kankakee) | Ψ1 <b>2</b> 0,000    |
| CH 8 (St. George Road / 5000N                                             | Bridge Replacement                                                                                   | FHWA (STP-Br)      | \$336,000            |
| Rd) Bridge @ I-57                                                         | Construction                                                                                         | Local              | \$84,000             |
| HKC-17-011                                                                | See page IX-10                                                                                       | (Kankakee County)  | φο <del>τ,</del> σοσ |
| Summary by Fund Source for                                                |                                                                                                      | FHWA               | \$480,000            |
| FY 2019                                                                   | FHWA - Federal Highway Administration                                                                | STBG-Urban         | φ 100,000            |
|                                                                           | HPP - Highway Performance Program                                                                    | FHWA-HPP           | \$382,000            |
|                                                                           | STBG-U - Surface Transportation Block Grant                                                          | FHWA               | \$336,000            |
|                                                                           | Urban                                                                                                | STBG-Rural         | Ψ220 <b>,</b> 000    |
|                                                                           | STP-Br - Surface Transportation Program-Bridge                                                       | IDOT               | \$382,000            |
|                                                                           | Surface Transporation Block Grant was formerly                                                       | City of Kankakee   | \$1,120,000          |
|                                                                           | named Surface Transportation Program (STP)                                                           | (Local)            | ¢94.000              |
|                                                                           |                                                                                                      | /T 1\              | \$84,000             |
|                                                                           |                                                                                                      | Grand Total        | \$2,784,000          |
|                                                                           |                                                                                                      |                    |                      |